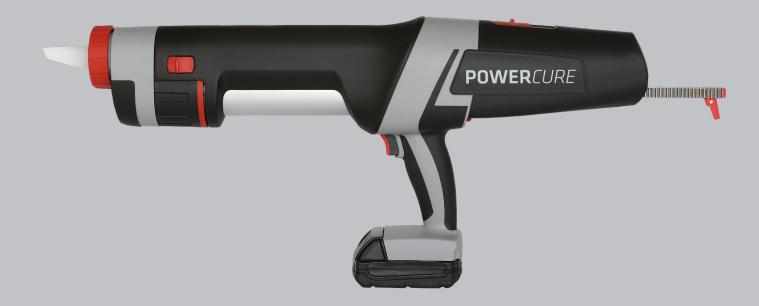

## POWERCURE DISPENSER

### THE HIGHEST PRECISION, IN YOUR HANDS

The PowerCure adhesive dispensing system delivers the precision and performance of the high-end pump systems found on OEM production lines. It combines high flexibility, ergonomic and easy handling, and minimal waste in a clear and focused design. The use of a single, brushless motor mechanically couples extrusion, dosing and dynamic mixing, and allows users to control extrusion speed on the go without compromise. Providing the fastest curing and safest adhesive at an unmatched comfort level for the user, PowerCure is the ultimate adhesive dispensing solution for Auto Glass Replacement technicians.

### EFFICIENT PACKAGING

PowerCure packaging is based on the unipack, the most efficient packaging solution for windshield adhesives. The packaging is designed to minimize waste and to allow ease in loading and replacement.

### DYNAMIC MIXING

The mixer is designed to fit an ordinary application nozzle. The specially shaped v-cut supports the application of the adhesive at a convenient angle to the glass and cuts the material consumption by up to 8%.