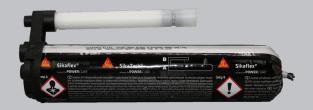

### EFFICIENT PACKAGING

PowerCure packaging is based on the unipack, the most efficient packaging solution for windshield adhesives. The packaging is designed to minimize waste and to allow ease in loading and replacement.