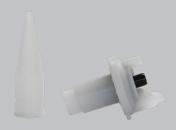

### DYNAMIC MIXING

The mixer is designed to fit an ordinary application nozzle. The specially shaped v-cut supports the application of the adhesive at a convenient angle to the glass and cuts the material consumption by up to 8%.